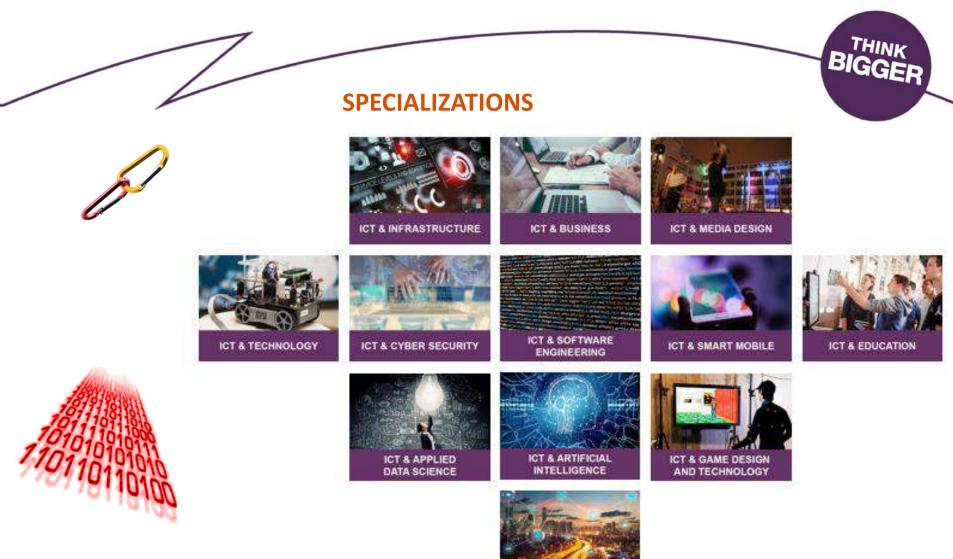

#### RAPIDLY

School of ICT- Bachelor of Information and Communication Technology

4 Year programme

Core Body of Knowledge

ICT & SOFTWARE

ENGINEERING

ICT & MEDIA DESIGN