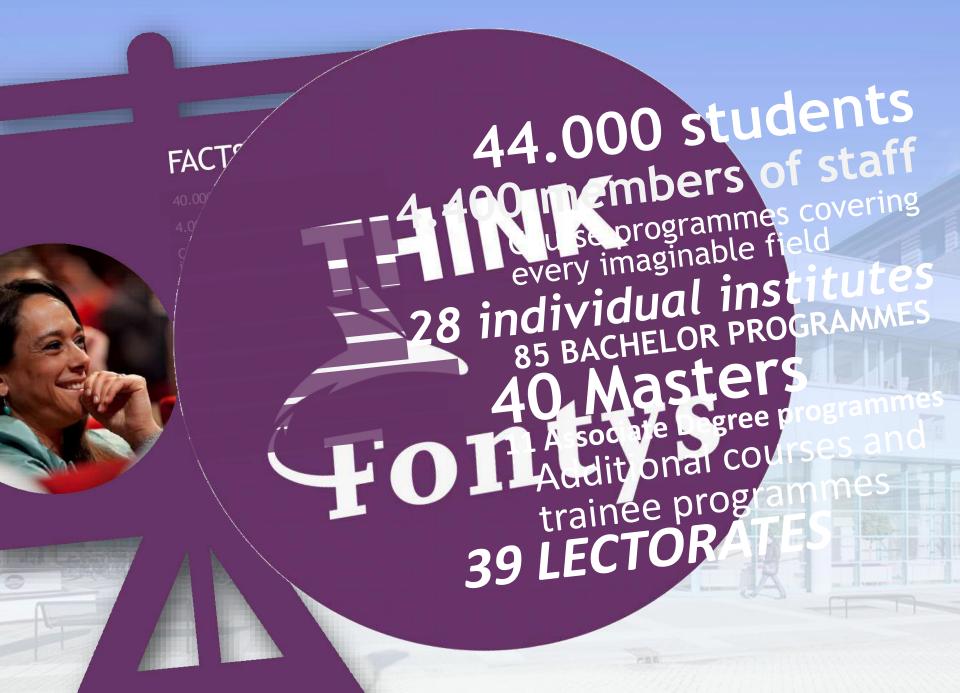

: (ee:

- Leading and innovative institute offering attractive and professional education in ICT.
- Predicate "Excellent" from Dutch Accreditation Committee.
- 3.600 students approx: 2.800 Dutch & 850 from 35 countries.
- 225 personnel
- Close cooperation with some 75 ICT-enterprises in the area, e.g. DAF, Philips, Atos etc.
- Centres of expertise: Embedded Systems, Interaction Design, Cyber Security, Serious Games, Open Educational Recourses, Virtual Reality and Big Data.