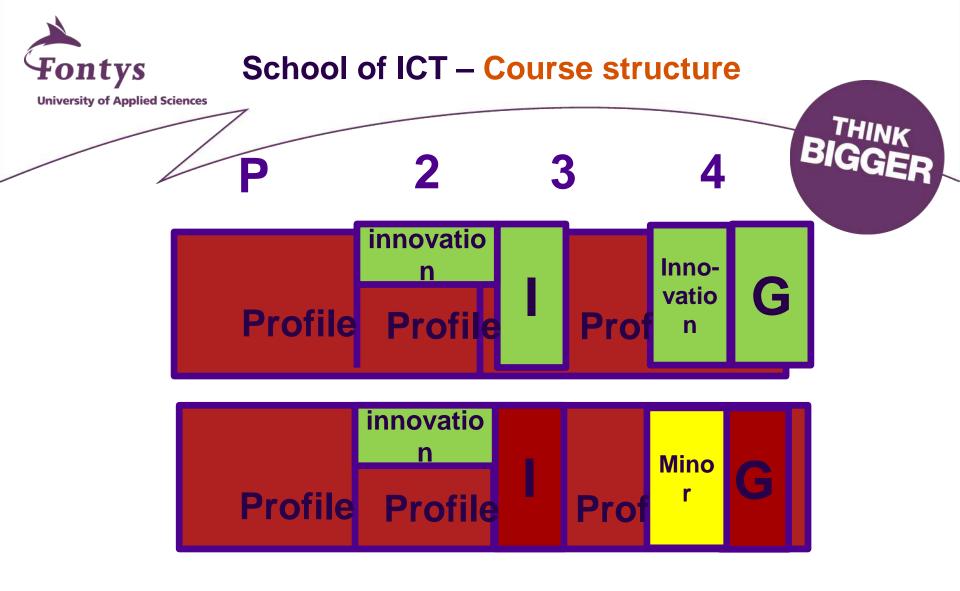

#### RAPIDLY

School of ICT- Bachelor of Information and Communication Technology

4 Year programme

Core Body of Knowledge

ICT & SOFTWARE

ENGINEERING

ICT & MEDIA DESIGN

#### School of ICT – Minors

#### **MINOR / EXCHANGE PROGRAMMES**

Embedded Systems

**Digital Experience Design** 

Data Driven Business Lab (ERP & BI)

**Digital Marketing** 

Virtual Reality (Lab)

**Profile = Core Body of Knowledge** 

- •Technology aspects (3D graphics, simulation, IO-devices)
- •Human aspects (behaviour, presence, illusion)
- •Design aspects (content, interaction, animation)